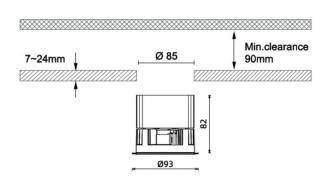

proof with a power of 15W and an optics 50o. With a total lumen output of 889Im and a luminous efficiency of 68.38lm/W.DALI driver. Made in die cast aluminum and finished in White color. IP65 degree of protection.

| Item code    | 86.D042.2323.01  Outdoor  Recessed Wall & Ceiling |  |
|--------------|---------------------------------------------------|--|
| Product type |                                                   |  |
| Category     |                                                   |  |
| Family       | Waterproof plus                                   |  |
| Pictograms   | □ 220 v CRI SDCM 3                                |  |
|              | Driver   50000h   IP   180B10   65                |  |

## **Dimensions** Product dimensions (mm) diam 93mmxheight 82mm

## **Scheme**



| Product                    |        |
|----------------------------|--------|
| Real power (W)             | 13     |
| Real luminous flux (Lm)    | 889    |
| Luminous efficiency (Lm/W) | 68.38  |
| Beam angle (º)             | 24     |
| IP                         | IP65   |
| Colour                     | White  |
| Control gear included      | Yes    |
| Control gear               | DALI   |
| Flicker Free               | Yes    |
| Light source               | LED    |
| Type of LED                | СОВ    |
| Colour temperature (K)     | 3000   |
| Colour consistency (SDCM)  | SDCM<3 |
| CRI                        | 90     |