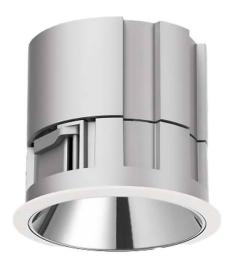

## Waterproof plus

Lavov downlight from the family Waterproof with a power of 15W and an optics 50o. With a total lumen output of 889Im and a luminous efficiency of 68.38lm/W.DALI driver. Made in die cast aluminum and finished in White color. IP65 degree of protection.

| Item code    | 86.D042.2323.01  Outdoor  Recessed Wall & Ceiling |  |
|--------------|---------------------------------------------------|--|
| Product type |                                                   |  |
| Category     |                                                   |  |
| Family       | Waterproof plus                                   |  |
| Pictograms   | □ 220 v CRI SDCM 3                                |  |
|              | Driver   50000h   IP   180B10   65                |  |

## **Dimensions** Pro