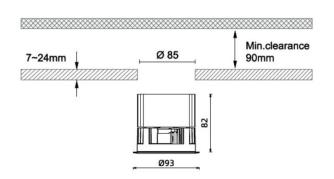

20 v CRI SDCM 3          |  |
|              | Driver   50000h   IP   65 |  |

| Product                    |        |
|----------------------------|--------|
| Real power (W)             | 13     |
| Real luminous flux (Lm)    | 889    |
| Luminous efficiency (Lm/W) | 68.38  |
| Beam angle (º)             | 24     |
| IP                         | IP65   |
| Colour                     | White  |
| Control gear included      | Yes    |
| Control gear               | DALI   |
| Flicker Free               | Yes    |
| Light source               | LED    |
| Type of LED                | СОВ    |
| Colour temperature (K)     | 3000   |
| Colour consistency (SDCM)  | SDCM<3 |
| CRI                        | 90     |

## **Dimensions** Product dimensions (mm) diam 93mmxheight 82mm

## **Scheme**