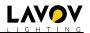

## Waterproof plus

Lavov downlight from the family Waterproof with a power of 15W and an optics 50o. With a total lumen output of 889Im and a luminous efficiency of 68.38lm/W.DALI driver. Made in die cast aluminum and finished in White color. IP65 degree of protection.

| Item code    | 86.D042.2323.01  Outdoor  Recessed Wall & Ceiling |  |
|--------------|---------------------------------------------------|--|
| Product type |                                                   |  |
| Category     |                                                   |  |
| Family       | Waterproof plus                                   |  |
| Pictograms   | □ 220 v CRI SDCM 3                                |  |
|              | Driver   50000h   IP   180B10   65                |  |