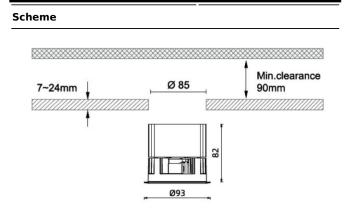

## Dimensions

Product dimensions (mm) diam 93mmxheight 82mm

| Product                    |        |
|----------------------------|--------|
| Real power (W)             | 13     |
| Real luminous flux (Lm)    | 927    |
| Luminous efficiency (Lm/W) | 71.3   |
| Beam angle (º)             | 36     |
| IP                         | IP65   |
| Colour                     | White  |
| Control gear included      | Yes    |
| Control gear               | ON/OFF |
| Flicker Free               | Yes    |
| Light source               | LED    |
| Type of LED                | СОВ    |
| Colour temperature (K)     | 3000   |
| Colour consistency (SDCM)  | SDCM<3 |
| CRI                        | 90     |
|                            |        |