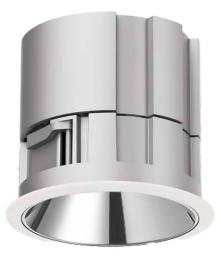

## Waterproof plus

Lavov downlight from the family Waterproof with a power of 15W and an optics 50o.With a total lumen output of 927Im and a luminous efficiency of 71.3Im/W.ON/OFF driver. Made in die cast aluminum and finished in White color. IP65 degree of protection.

## Dimensions

Product dimensions (mm) diam 93mmxheight 82mm

| Product                    |        |
|----------------------------|--------|
| Real power (W)             | 13     |
| Real luminous flux (Lm)    | 927    |
| Luminous efficiency (Lm/W) | 71.3   |
| Beam angle (º)             | 36     |
| IP                         | IP65   |
| Colour                     | White  |
| Control gear included      | Yes    |
| Control gear               | ON/OFF |
| Flicker Free               | Yes    |
| Light source               | LED    |
| Type of LED                | СОВ    |
| Colour temperature (K)     | 3000   |
| Colour consistency (SDCM)  | SDCM<3 |
| CRI                        | 90     |
|                            |        |