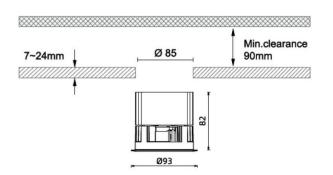

| Dimensions              |                       |
|-------------------------|-----------------------|
| Product dimensions (mm) | diam 93mmxheight 82mm |

## **Scheme**