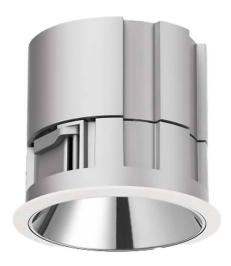

## Waterproof plus

Lavov downlight from the family Waterproof with a power of 15W and an optics 50o. With a total lumen output of 927lm and a luminous efficiency of 71.3lm/W.ON/OFF driver. Made in die cast aluminum and finished in White color. IP65 degree of protection.

## **Dimensions** Product dimensions (mm) diam 93mmxheight 82mm