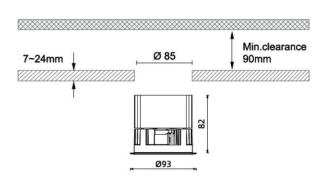

## Waterproof plus

Lavov downlight from the family Waterproof with a power of 15W and an optics 50o. With a total lumen output of 927lm and a luminous efficiency of 71.3lm/W.ON/OFF driver. Made in die cast aluminum and finished in White color. IP65 degree of protection.

| Item code    | 86.D042.2331.01<br>Outdoor              |  |
|--------------|-----------------------------------------|--|
| Product type |                                         |  |
| Category     | Recessed Wall & Ceiling                 |  |
| Family       | Waterproof plus                         |  |
| Pictograms   | 220 v CRI SDCM 3                        |  |
|              | Driver   On   50000h   IP   L80B10   65 |  |

## **Dimensions** Product dimensions (mm) diam 93mmxheight 82mm

## **Scheme**



| Product                    |        |
|----------------------------|--------|
| Real power (W)             | 13     |
| Real luminous flux (Lm)    | 927    |
| Luminous efficiency (Lm/W) | 71.3   |
| Beam angle (º)             | 36     |
| IP                         | IP65   |
| Colour                     | White  |
| Control gear included      | Yes    |
| Control gear               | ON/OFF |
| Flicker Free               | Yes    |
| Light source               | LED    |
| Type of LED                | СОВ    |
| Colour temperature (K)     | 3000   |
| Colour consistency (SDCM)  | SDCM<3 |
| CRI                        | 90     |