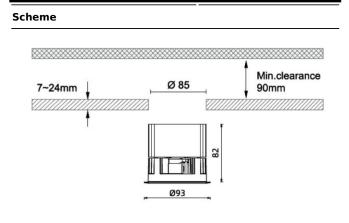

## Dimensions

Product dimensions (mm) diam 93mmxheight 82mm

| Product                    |        |
|----------------------------|--------|
| Real power (W)             | 13     |
| Real luminous flux (Lm)    | 927    |
| Luminous efficiency (Lm/W) | 71.3   |
| Beam angle (º)             | 36     |
| IP                         | IP65   |
| Colour                     | White  |
| Control gear included      | Yes    |
| Control gear               | DALI   |
| Flicker Free               | Yes    |
| Light source               | LED    |
| Type of LED                | СОВ    |
| Colour temperature (K)     | 3000   |
| Colour consistency (SDCM)  | SDCM<3 |
| CRI                        | 90     |