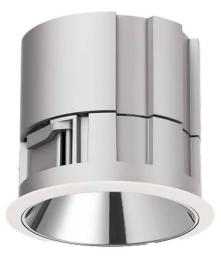

## Waterproof plus

Lavov downlight from the family Waterproof with a power of 15W and an optics 50o.With a total lumen output of 927Im and a luminous efficiency of 71.3Im/W.DALI driver. Made in die cast aluminum and finished in White color. IP65 degree of protection.

## Dimensions

Product dimensions (mm) diam 93mmxheight 82mm

| Product                    |        |
|----------------------------|--------|
| Real power (W)             | 13     |
| Real luminous flux (Lm)    | 927    |
| Luminous efficiency (Lm/W) | 71.3   |
| Beam angle (º)             | 36     |
| IP                         | IP65   |
| Colour                     | White  |
| Control gear included      | Yes    |
| Control gear               | DALI   |
| Flicker Free               | Yes    |
| Light source               | LED    |
| Type of LED                | СОВ    |
| Colour temperature (K)     | 3000   |
| Colour consistency (SDCM)  | SDCM<3 |
| CRI                        | 90     |