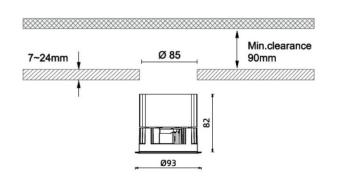

| Dimensions              |                       |
|-------------------------|-----------------------|
| Product dimensions (mm) | diam 93mmyheight 82mm |

## **Scheme**