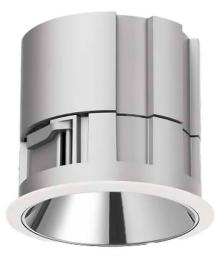

## Waterproof plus

Lavov downlight from the family Waterproof with a power of 15W and an optics 50o.With a total lumen output of 764Im and a luminous efficiency of 58.76Im/W.ON/OFF driver. Made in die cast aluminum and finished in White color. IP65 degree of protection.

## Dimensions

Product dimensions (mm) diam 93mmxheight 82mm

| Product                    |        |
|----------------------------|--------|
| Real power (W)             | 13     |
| Real luminous flux (Lm)    | 764    |
| Luminous efficiency (Lm/W) | 58.76  |
| Beam angle (º)             | 60     |
| IP                         | IP65   |
| Colour                     | White  |
| Control gear included      | Yes    |
| Control gear               | ON/OFF |
| Flicker Free               | Yes    |
| Light source               | LED    |
| Type of LED                | СОВ    |
| Colour temperature (K)     | 3000   |
| Colour consistency (SDCM)  | SDCM<3 |
| CRI                        | 90     |