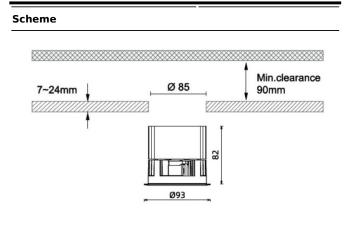

## Dimensions

Product dimensions (mm) diam 93mmxheight 82mm

| Product                    |        |
|----------------------------|--------|
| Real power (W)             | 13     |
| Real luminous flux (Lm)    | 764    |
| Luminous efficiency (Lm/W) | 58.76  |
| Beam angle (º)             | 60     |
| IP                         | IP65   |
| Colour                     | White  |
| Control gear included      | Yes    |
| Control gear               | ON/OFF |
| Flicker Free               | Yes    |
| Light source               | LED    |
| Type of LED                | СОВ    |
| Colour temperature (K)     | 3000   |
| Colour consistency (SDCM)  | SDCM<3 |
| CRI                        | 90     |