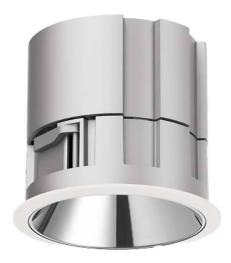

## Waterproof plus

Lavov downlight from the family Waterproof with a power of 15W and an optics 50o. With a total lumen output of 764lm and a luminous efficiency of 58.76lm/W.ON/OFF driver. Made in die cast aluminum and finished in White color. IP65 degree of protection.