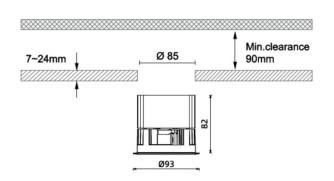

| Dimensions              |                       |
|-------------------------|-----------------------|
| Product dimensions (mm) | diam 93mmxheight 82mm |