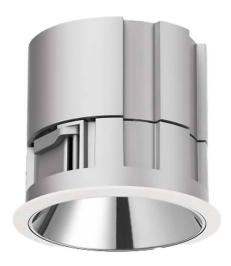

## Waterproof plus

Lavov downlight from the family Waterproof with a power of 15W and an optics 50o. With a total lumen output of 764lm and a luminous efficiency of 58.76lm/W.DALI driver. Made in die cast aluminum and finished in White color. IP65 degree of protection.