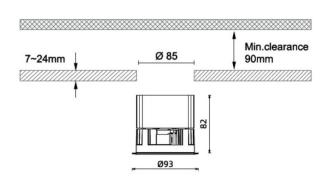

proof with a power of 15W and an optics 50o. With a total lumen output of 764lm and a luminous efficiency of 58.76lm/W.DALI driver. Made in die cast aluminum and finished in White color. IP65 degree of protection.

| Item code    | 86.D042.2343.01  Outdoor  Recessed Wall & Ceiling |  |
|--------------|---------------------------------------------------|--|
| Product type |                                                   |  |
| Category     |                                                   |  |
| Family       | Waterproof plus                                   |  |
| Pictograms   | □ 220 v CRI SDCM 3                                |  |
|              | Driver   50000h   IP   180B10   65                |  |

## **Dimensions** Product dimensions (mm) diam 93mmxheight 82mm

## **Scheme**



| Product                    |        |
|----------------------------|--------|
| Real power (W)             | 13     |
| Real luminous flux (Lm)    | 764    |
| Luminous efficiency (Lm/W) | 58.76  |
| Beam angle (º)             | 60     |
| IP                         | IP65   |
| Colour                     | White  |
| Control gear included      | Yes    |
| Control gear               | DALI   |
| Flicker Free               | Yes    |
| Light source               | LED    |
| Type of LED                | СОВ    |
| Colour temperature (K)     | 3000   |
| Colour consistency (SDCM)  | SDCM<3 |
| CRI                        | 90     |