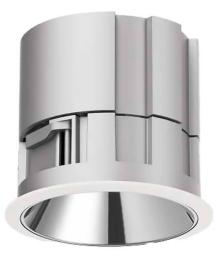

## Waterproof plus

Lavov downlight from the family Waterproof with a power of 15W and an optics 50o.With a total lumen output of 764lm and a luminous efficiency of 58.76lm/W.DALI driver. Made in die cast aluminum and finished in White color. IP65 degree of protection.

## Dimensions

Product dimensions (mm) diam 93mmxheight 82mm

| Product                    |        |
|----------------------------|--------|
| Real power (W)             | 13     |
| Real luminous flux (Lm)    | 764    |
| Luminous efficiency (Lm/W) | 58.76  |
| Beam angle (º)             | 60     |
| IP                         | IP65   |
| Colour                     | White  |
| Control gear included      | Yes    |
| Control gear               | DALI   |
| Flicker Free               | Yes    |
| Light source               | LED    |
| Type of LED                | СОВ    |
| Colour temperature (K)     | 3000   |
| Colour consistency (SDCM)  | SDCM<3 |
| CRI                        | 90     |