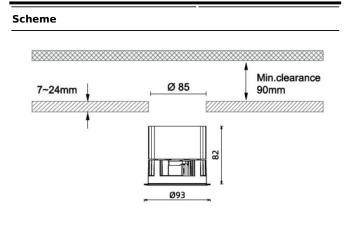

## Dimensions

Product dimensions (mm) diam 93mmxheight 82mm

| Product                    |        |
|----------------------------|--------|
| Real power (W)             | 13     |
| Real luminous flux (Lm)    | 764    |
| Luminous efficiency (Lm/W) | 58.76  |
| Beam angle (º)             | 60     |
| IP                         | IP65   |
| Colour                     | White  |
| Control gear included      | Yes    |
| Control gear               | DALI   |
| Flicker Free               | Yes    |
| Light source               | LED    |
| Type of LED                | СОВ    |
| Colour temperature (K)     | 3000   |
| Colour consistency (SDCM)  | SDCM<3 |
| CRI                        | 90     |