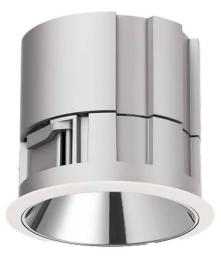

## Waterproof plus

Lavov downlight from the family Waterproof with a power of 15W and an optics 50o.With a total lumen output of 764lm and a luminous efficiency of 58.76lm/W.DALI driver. Made in die cast aluminum and finished in White color. IP65 degree of protection.

## Dimensions

Product dimensions (mm) diam 93mmxheight 82mm

| Product                    |        |
|----------------------------|--------|
| Real power (W)             | 13     |
| Real luminous flux (Lm)    | 764    |
| Luminous efficiency (Lm/W) | 58.76  |
| Beam angle (º)             | 60     |
| IP                         | IP65   |
| Colour                     | White  |
| Control gear included      | Yes    |
| Control gear               | DALI   |
| Flicker Free               | Yes    |
| Light source               | LED    |
| Type of LED                | СОВ    |
| Colour temperature (K)     | 3000   |
| Colour consistency (SDCM)  | SDCM<3 |
| CRI                        | 90     |