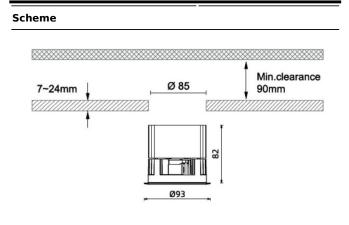

## Dimensions

Product dimensions (mm) diam 93mmxheight 82mm

| Product                    |        |
|----------------------------|--------|
| Real power (W)             | 13     |
| Real luminous flux (Lm)    | 764    |
| Luminous efficiency (Lm/W) | 58.76  |
| Beam angle (º)             | 60     |
| IP                         | IP65   |
| Colour                     | White  |
| Control gear included      | Yes    |
| Control gear               | DALI   |
| Flicker Free               | Yes    |
| Light source               | LED    |
| Type of LED                | СОВ    |
| Colour temperature (K)     | 3000   |
| Colour consistency (SDCM)  | SDCM<3 |
| CRI                        | 90     |