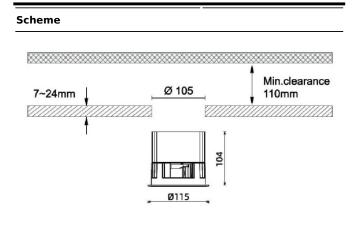

#### Dimensions

### Product dimensions (mm) diam 115mmxheight 104mm

| Product                    |                     |
|----------------------------|---------------------|
| Real power (W)             | 30                  |
| Real luminous flux (Lm)    | 2084                |
| Luminous efficiency (Lm/W) | 69.4599999999999994 |
| Beam angle (º)             | 15                  |
| IP                         | IP65                |
| Colour                     | White               |
| Control gear included      | Yes                 |
| Control gear               | ON/OFF              |
| Flicker Free               | Yes                 |
| Light source               | LED                 |
| Type of LED                | СОВ                 |
| Colour temperature (K)     | 3000                |
| Colour consistency (SDCM)  | SDCM<3              |
| CRI                        | 90                  |