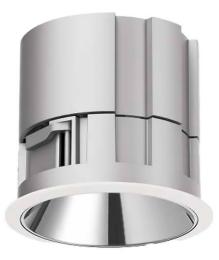

### Waterproof plus

Lavov downlight from the family Waterproof with a power of 15W and an optics 50o.With a total lumen output of 2084Im and a luminous efficiency of 69.4599999999999994Im/W.ON/OFF driver. Made in die cast aluminum and finished in White color. IP65 degree of protection.

### Product dimensions (mm) diam 115mmxheight 104mm

| Product                    |                     |
|----------------------------|---------------------|
| Real power (W)             | 30                  |
| Real luminous flux (Lm)    | 2084                |
| Luminous efficiency (Lm/W) | 69.4599999999999994 |
| Beam angle (º)             | 15                  |
| IP                         | IP65                |
| Colour                     | White               |
| Control gear included      | Yes                 |
| Control gear               | ON/OFF              |
| Flicker Free               | Yes                 |
| Light source               | LED                 |
| Type of LED                | СОВ                 |
| Colour temperature (K)     | 3000                |
| Colour consistency (SDCM)  | SDCM<3              |
| CRI                        | 90                  |