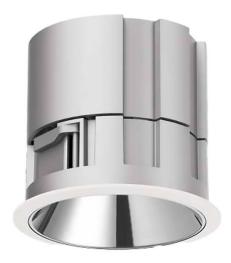

## Waterproof plus

Lavov downlight from the family Waterproof with a power of 15W and an optics 50o. With a total lumen output of 2084Im and a luminous efficiency of 69.45999999999994lm/W.ON/OFF driver. Made in die cast aluminum and finished in White color. IP65 degree of protection.

| Item code    | 86.D042.3311.01  Outdoor  Recessed Wall & Ceiling |  |
|--------------|---------------------------------------------------|--|
| Product type |                                                   |  |
| Category     |                                                   |  |
| Family       | Waterproof plus                                   |  |
| Pictograms   | 220 v CRI SDCM 3                                  |  |
|              | Driver On 50000h IP INCL. Off L80B10 65           |  |

| Prod