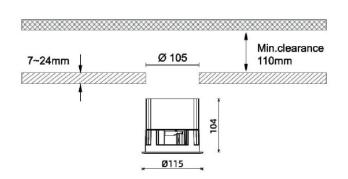

## **Dimensions**

Product dimensions (mm) diam 115mmxheight 104mm

## **Scheme**