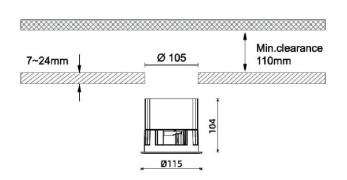

## **Dimensions**

Product dimensions (mm) diam 115mmxheight 104mm

## **Scheme**