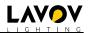

## Waterproof plus

Lavov downlight from the family Waterproof with a power of 15W and an optics 50o. With a total lumen output of 2084Im and a luminous efficiency of 69.4599999999994lm/W.DALI driver. Made in die cast aluminum and finished in White color. IP65 degree of protection.

| Item code    | 86.D042.3313.01                  |  |
|--------------|----------------------------------|--|
| Product type | Outdoor  Recessed Wall & Ceiling |  |
| Category     |                                  |  |
| Family       | Waterproof plus                  |  |
| Pictograms   | 220 v CRI SDCM 3                 |  |
|              | Driver                           |  |

| Product                    |                  |  |
|----------------------------|------------------|--|
| Real power (W)             | 30               |  |
| Real luminous flux (Lm)    | 2084             |  |
| Luminous efficiency (Lm/W) | 69.4599999999999 |  |
| Beam angle (º)             | 15               |  |
| IP                         | IP65             |  |
| Colour                     | White            |  |
| Control gear included      | Yes              |  |
| Control gear               | DALI             |  |
| Flicker Free               | Yes              |  |
| Light source               | LED              |  |
| Type of LED                | СОВ              |  |
| Colour temperature (K)     | 3000             |  |
| Colour consistency (SDCM)  | SDCM<3           |  |
| CRI                        | 90               |  |