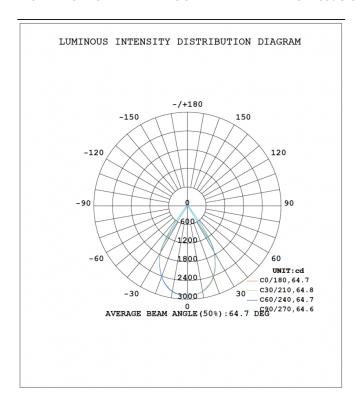

## **Dimensions**

Product dimensions (mm) diam 115mmxheight 104mm

## Scheme



Photometry





## Waterproof

Lavov downlight from the family Waterproof with a power of 15W and an optics 50o. With a total lumen output of 2072Im and a luminous efficiency of 69.0999999999994lm/W.ON/OFF driver. Made in die cast aluminum and finished in White color. IP65 degree of protection.

| Item code    | 86.D042.3321.01 Indoor Downlights                     |  |
|--------------|-------------------------------------------------------|--|
| Product type |                                                       |  |
| Category     |                                                       |  |
| Family       | Waterproof                                            |  |
| Pictograms   | 220 v CRI SDCM 3                                      |  |
|              | Driver   On   50000h   IP   INCL.   Off   L8