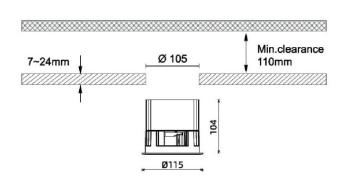

## **Dimensions**

Product dimensions (mm) diam 115mmxheight 104mm

## Scheme



Photometry





## Waterproof

Lavov downlight from the family Waterproof with a power of 15W and an optics 50o. With a total lumen output of 2072Im and a luminous efficiency of 69.0999999999994lm/W.ON/OFF driver. Made in die cast aluminum and finished in White color. IP65 degree of protection.

| Item code    | 86.D042.3321.01 Indoor Downlights                     |  |
|--------------|-------------------------------------------------------|--|
| Product type |                                                       |  |
| Category     |                                                       |  |
| Family       | Waterproof                                            |  |
| Pictograms   | 220 v CRI SDCM 3                                      |  |
|              | Driver   On   50000h   IP