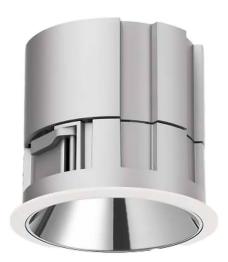

## **Dimensions**

Product dimensions (mm) diam 115mmxheight 104mm

## Scheme



Photometry





## Waterproof plus

Lavov downlight from the family Waterproof with a power of 15W and an optics 50o. With a total lumen output of 2072Im and a luminous efficiency of 69.0999999999994lm/W.ON/OFF driver. Made in die cast aluminum and finished in White color. IP65 degree of protection.

| Item code    | 86.D042.3321.01<br>Indoor               |  |
|--------------|-----------------------------------------|--|
| Product type |                                         |  |
| Category     | Downlights                              |  |
| Family       | Waterproof                              |  |
| Subfamily    | Waterproof plus                         |  |
| Pictograms   | 220 v CRI SDCM 3