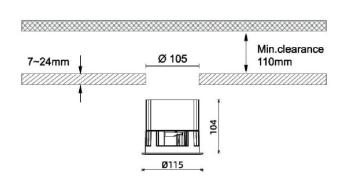

## **Dimensions**

Product dimensions (mm) diam 115mmxheight 104mm

## Scheme



Photometry





## Waterproof plus

Lavov downlight from the family Waterproof with a power of 15W and an optics 50o. With a total lumen output of 2072Im and a luminous efficiency of 69.0999999999994lm/W.ON/OFF driver. Made in die cast aluminum and finished in White color. IP65 degree of protection.

| Item code    | 86.D042.3321.01<br>Indoor               |  |
|--------------|-----------------------------------------|--|
| Product type |                                         |  |
| Category     | Downlights                              |  |
| Family       | Waterproof                              |  |
| Subfamily    | Waterproof plus                         |  |
| Pictograms   | 220 v CRI SDCM 3                        |  |
|              | Driver On 50000h IP INCL. Off L80B10 65 |  |