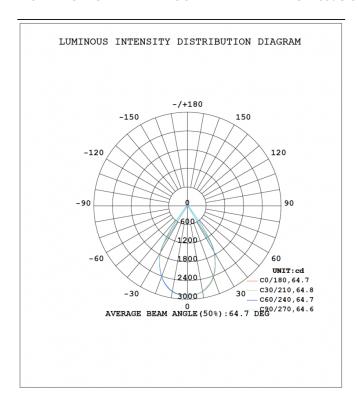

## **Dimensions**

Product dimensions (mm) diam 115mmxheight 104mm

## Scheme



Photometry





## Waterproof plus

Lavov downlight from the family Waterproof with a power of 15W and an optics 50o. With a total lumen output of 2072Im and a luminous efficiency of 69.0999999999994lm/W.ON/OFF driver. Made in die cast aluminum and finished in White color. IP65 degree of protection.

| Item code    | 86.D042.3321.01<br>Indoor               |  |
|--------------|-----------------------------------------|--|
| Product type |                                         |  |
| Category     | Downlights                              |  |
| Family       | Waterproof                              |  |
| Subfamily    | Waterproof plus                         |  |
| Pictograms   | 220 v CRI SDCM 3                        |  |
|              | Driver On 50000h IP INCL. Off L80B10 65 |  |

| Product