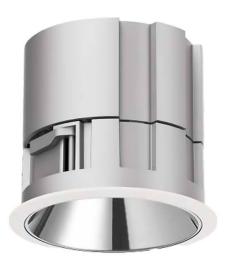

## Waterproof plus

Lavov downlight from the family Waterproof with a power of 15W and an optics 50o. With a total lumen output of 2072lm and a luminous efficiency of 69.0999999999994lm/W.ON/OFF driver. Made in die cast aluminum and finished in White color. IP65 degree of protection.