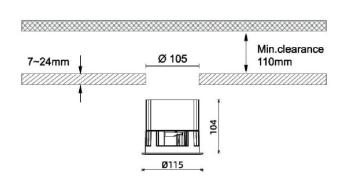

## **Dimensions**

Product dimensions (mm) diam 115mmxheight 104mm

## Scheme



**Photometry** 





## Waterproof plus

Lavov downlight from the family Waterproof with a power of 15W and an optics 50o. With a total lumen output of 2072lm and a luminous efficiency of 69.0999999999994lm/W.ON/OFF driver. Made in die cast aluminum and finished in White color. IP65 degree of protection.

| Item code    | 86.D042.3321.01 Outdoor Recessed Wall & Ceiling |  |
|--------------|-------------------------------------------------|--|
| Product type |                                                 |  |
| Category     |                                                 |  |
| Family       | Waterproof plus                                 |  |
| Pictograms   | 220 v CRI SDCM 3                                |  |
|              | Driver                                          |  |