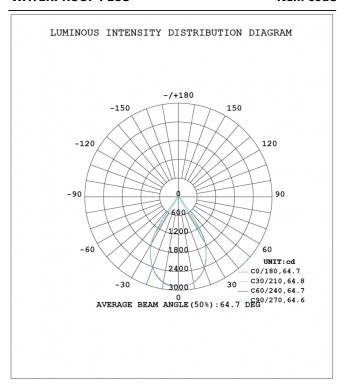

## Scheme

**Photometry** 

| Product                    |                  |
|----------------------------|------------------|
| Real power (W)             | 30               |
| Real luminous flux (Lm)    | 2072             |
| Luminous efficiency (Lm/W) | 69.0999999999994 |
| Beam angle (º)             | 24               |
| IP                         | IP65             |
| Colour                     | White            |
| Control gear included      | Yes              |
| Control gear               | ON/OFF           |
| Flicker Free               | Yes              |
| Light source               | LED              |
| Type of LED                | СОВ              |
| Colour temperature (K)     | 3000             |
| Colour consistency (SDCM)  | SDCM<3           |
| CRI                        | 90               |