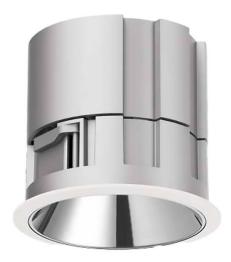

## Waterproof plus

Lavov downlight from the family Waterproof with a power of 15W and an optics 50o. With a total lumen output of 2072Im and a luminous efficiency of 69.099999999994lm/W.DALI driver. Made in die cast aluminum and finished in White color. IP65 degree of protection.

| Product                    |                  |  |  |
|----------------------------|------------------|--|--|
| Real power (W)             | 30               |  |  |
| Real luminous flux (Lm)    | 2072             |  |  |
| Luminous efficiency (Lm/W) | 69.0999999999994 |  |  |
| Beam angle (º)             | 24               |  |  |
| IP                         | IP65             |  |  |
| Colour                     | White            |  |  |
| Control gear included      | Yes              |  |  |
| Control gear               | DALI             |  |  |
| Flicker Free               | Yes              |  |  |
| Light source               | LED              |  |  |
| Type of LED                | СОВ              |  |  |
| Colour temperature (K)     | 3000             |  |  |
| Colour consistency (SDCM)  | SDCM<3           |  |  |
| CRI                        | 90               |  |  |