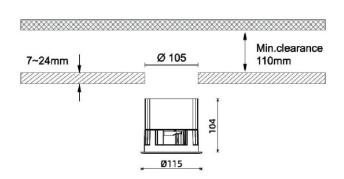

## **Dimensions**

Product dimensions (mm) diam 115mmxheight 104mm

## **Scheme**