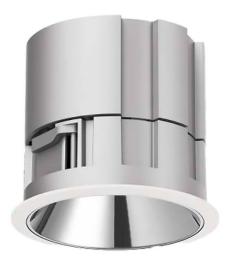

## **Waterproof plus**

Lavov downlight from the family Waterproof with a power of 15W and an optics 50o. With a total lumen output of 2159Im and a luminous efficiency of 71.95999999999994Im/W.ON/OFF driver. Made in die cast aluminum and finished in White color. IP65 degree of protection.

| Item code    | 86.D042.3331.01                         |
|--------------|-----------------------------------------|
| Product type | Indoor                                  |
| Category     | Downlights                              |
| Family       | Waterproof                              |
| Subfamily    | Waterproof plus                         |
| Pictograms   | 220 v CRI SDCM 3                        |
|              | Driver On 50000h IP INCL. Off L80B10 65 |

| Product                    |                   |
|----------------------------|-------------------|
| Real power (W)             | 30                |
| Real luminous flux (Lm)    | 2159              |
| Luminous efficiency (Lm/W) | 71.95999999999994 |
| Beam angle (º)             | 36                |
| IP                         | IP65              |
| Colour                     | White             |
| Control gear included      | Yes               |
| Control gear               | ON/OFF            |
| Flicker Free               | Yes               |
| Light source               | LED               |
| Type of LED                | СОВ               |
| Colour temperature (K)     | 3000              |
| Colour consistency (SDCM)  | SDCM<3            |
| CRI                        | 90                |