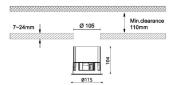

--------|
| Real power (W)             | 30                |
| Real luminous flux (Lm)    | 2159              |
| Luminous efficiency (Lm/W) | 71.95999999999994 |
| Beam angle (º)             | 36                |
| IP                         | IP65              |
| Colour                     | White             |
| Control gear included      | Yes               |
| Control gear               | ON/OFF            |
| Flicker Free               | Yes               |
| Light source               | LED               |
| Type of LED                | СОВ               |
| Colour temperature (K)     | 3000              |
| Colour consistency (SDCM)  | SDCM<3            |
| CRI                        | 90                |

## Dimensions

Product dimensions (mm) diam 115mmxheight 104mm

## Scheme