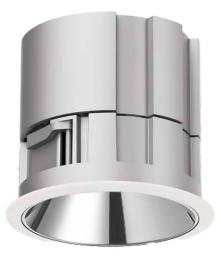

## Waterproof plus

Lavov downlight from the family Waterproof with a power of 15W and an optics 50o.With a total lumen output of 1780Im and a luminous efficiency of 59.33Im/W.DALI driver. Made in die cast aluminum and finished in White color. IP65 degree of protection.

### Product dimensions (mm) diam 115mmxheight 104mm

| Product                    |        |
|----------------------------|--------|
| Real power (W)             | 30     |
| Real luminous flux (Lm)    | 1780   |
| Luminous efficiency (Lm/W) | 59.33  |
| Beam angle (º)             | 60     |
| IP                         | IP65   |
| Colour                     | White  |
| Control gear included      | Yes    |
| Control gear               | DALI   |
| Flicker Free               | Yes    |
| Light source               | LED    |
| Type of LED                | СОВ    |
| Colour temperature (K)     | 3000   |
| Colour consistency (SDCM)  | SDCM<3 |
| CRI                        | 90     |