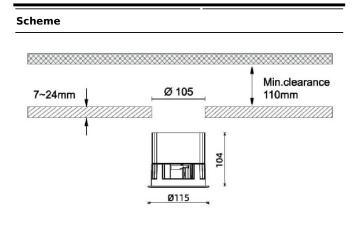

#### Dimensions

### Product dimensions (mm) diam 115mmxheight 104mm

| Product                    |        |
|----------------------------|--------|
| Real power (W)             | 30     |
| Real luminous flux (Lm)    | 1780   |
| Luminous efficiency (Lm/W) | 59.33  |
| Beam angle (º)             | 60     |
| IP                         | IP65   |
| Colour                     | White  |
| Control gear included      | Yes    |
| Control gear               | DALI   |
| Flicker Free               | Yes    |
| Light source               | LED    |
| Type of LED                | СОВ    |
| Colour temperature (K)     | 3000   |
| Colour consistency (SDCM)  | SDCM<3 |
| CRI                        | 90     |