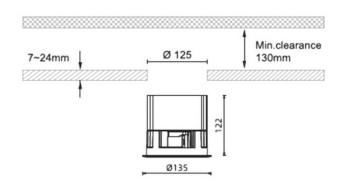

## **Dimensions**

Product dimensions (mm) diam 135mmxheight 122mm

## **Scheme**