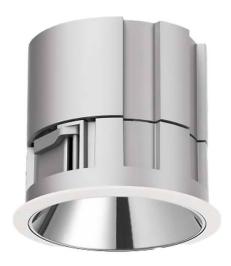

## Waterproof plus

Lavov downlight from the family Waterproof with a power of 15W and an optics 50o. With a total lumen output of 3045Im and a luminous efficiency of 74.27lm/W.ON/OFF driver. Made in die cast aluminum and finished in White color. IP65 degree of protection.

| Item code    | 86.D042.4311.01  Outdoor  Recessed Wall & Ceiling |  |
|--------------|---------------------------------------------------|--|
| Product type |                                                   |  |
| Category     |                                                   |  |
| Family       | Waterproof plus                                   |  |
| Pictograms   | □ 220 v CRI SDCM 3                                |  |
|              | Driver On 50000h IP INCL. Off L80B10 65           |  |