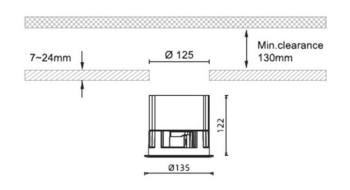

with a power of 15W and an optics 50o. With a total lumen output of 3045Im and a luminous efficiency of 74.27lm/W.ON/OFF driver. Made in die cast aluminum and finished in White color. IP65 degree of protection.

| Item code    | 86.D042.4311.01  Outdoor  Recessed Wall & Ceiling |  |
|--------------|---------------------------------------------------|--|
| Product type |                                                   |  |
| Category     |                                                   |  |
| Family       | Waterproof plus                                   |  |
| Pictograms   | □ 220 v CRI SDCM 3                                |  |
|              | Driver On 50000h IP INCL. Off L80B10 65           |  |

## **Dimensions**

Product dimensions (mm) diam 135mmxheight 122mm

## **Scheme**



| Product                    |        |
|----------------------------|--------|
| Real power (W)             | 41     |
| Real luminous flux (Lm)    | 3045   |
| Luminous efficiency (Lm/W) | 74.27  |
| Beam angle (º)             | 15     |
| IP                         | IP65   |
| Colour                     | White  |
| Control gear included      | Yes    |
| Control gear               | ON/OFF |
| Flicker Free               | Yes    |
| Light source               | LED    |
| Type of LED                | СОВ    |
| Colour temperature (K)     | 3000   |
| Colour consistency (SDCM)  | SDCM<3 |
| CRI                        | 90     |