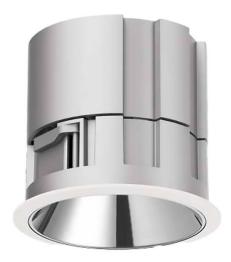

## Waterproof plus

Lavov downlight from the family Waterproof with a power of 15W and an optics 50o. With a total lumen output of 3045lm and a luminous efficiency of 74.27lm/W.DALI driver. Made in die cast aluminum and finished in White color. IP65 degree of protection.

| Item code    | 86.D042.4313.01 Indoor Downlights          |  |
|--------------|--------------------------------------------|--|
| Product type |                                            |  |
| Category     |                                            |  |
| Family       | Waterproof                                 |  |
| Subfamily    | Waterproof plus                            |  |
| Pictograms   | □ 220 v CRI SDCM 3 C€                      |  |
|              | Driver   50000h   IP   1NCL.   L80B10   65 |  |

| Pr