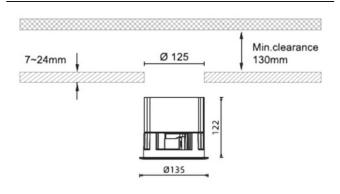

mily Waterproof with a power of 15W and an optics 50o. With a total lumen output of 3045Im and a luminous efficiency of 74.27lm/W.DALI driver. Made in die cast aluminum and finished in White color. IP65 degree of protection.

| Item code    | 86.D042.4313.01 Outdoor Recessed Wall & Ceiling |  |
|--------------|-------------------------------------------------|--|
| Product type |                                                 |  |
| Category     |                                                 |  |
| Family       | Waterproof plus                                 |  |
| Pictograms   | □ 220 v CRI SDCM 3 C€                           |  |
|              | Driver   50000h   IP   180B10   65              |  |

## **Dimensions**

Product dimensions (mm) diam 135mmxheight 122mm

## **Scheme**



| Product                    |        |
|----------------------------|--------|
| Real power (W)             | 41     |
| Real luminous flux (Lm)    | 3045   |
| Luminous efficiency (Lm/W) | 74.27  |
| Beam angle (º)             | 15     |
| IP                         | IP65   |
| Colour                     | White  |
| Control gear included      | Yes    |
| Control gear               | DALI   |
| Flicker Free               | Yes    |
| Light source               | LED    |
| Type of LED                | СОВ    |
| Colour temperature (K)     | 3000   |
| Colour consistency (SDCM)  | SDCM<3 |
| CRI                        | 90     |