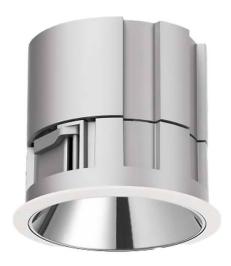

## Waterproof plus

Lavov downlight from the family Waterproof with a power of 15W and an optics 50o. With a total lumen output of 3045Im and a luminous efficiency of 74.27lm/W.DALI driver. Made in die cast aluminum and finished in White color. IP65 degree of protection.