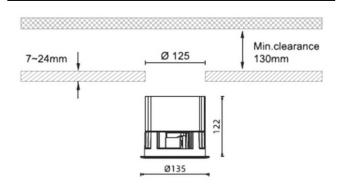

-----------|---------------------------------------------------------------------------------------------------|--|
| Product type |                                                                                                   |  |
| Category     |                                                                                                   |  |
| Family       | Waterproof plus                                                                                   |  |
| Pictograms   | 220 v CRI SDCM 3                                                                                  |  |
|              | Driver         On         50000h         IP           INCL.         Off         L80B10         65 |  |

## **Dimensions**

Product dimensions (mm) diam 135mmxheight 122mm

## **Scheme**



| Product                    |        |
|----------------------------|--------|
| Real power (W)             | 41     |
| Real luminous flux (Lm)    | 3118   |
| Luminous efficiency (Lm/W) | 76.05  |
| Beam angle (º)             | 24     |
| IP                         | IP65   |
| Colour                     | White  |
| Control gear included      | Yes    |
| Control gear               | ON/OFF |
| Flicker Free               | Yes    |
| Light source               | LED    |
| Type of LED                | СОВ    |
| Colour temperature (K)     | 3000   |
| Colour consistency (SDCM)  | SDCM<3 |
| CRI                        | 90     |