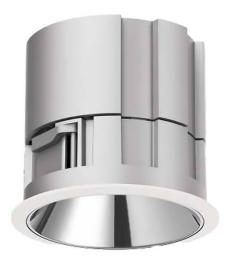

## Waterproof plus

Lavov downlight from the family Waterproof with a power of 15W and an optics 50o. With a total lumen output of 3118Im and a luminous efficiency of 76.05lm/W.ON/OFF driver. Made in die cast aluminum and finished in White color. IP65 degree of protection.

| Item code    | 86.D042.4321.01 Outdoor Recessed Wall & Ceiling                                                   |  |
|--------------|---------------------------------------------------------------------------------------------------|--|
| Product type |                                                                                                   |  |
| Category     |                                                                                                   |  |
| Family       | Waterproof plus                                                                                   |  |
| Pictograms   | 220 v CRI SDCM 3                                                                                  |  |
|              | Driver         On         50000h         IP           INCL.         Off         L80B10         65 |  |