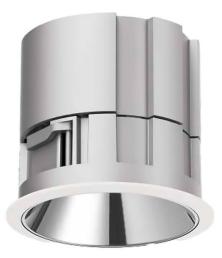

## Waterproof plus

Lavov downlight from the family Waterproof with a power of 15W and an optics 50o.With a total lumen output of 3118Im and a luminous efficiency of 76.05Im/W.ON/OFF driver. Made in die cast aluminum and finished in White color. IP65 degree of protection.

## Product dimensions (mm) diam 135mmxheight 122mm

| Product                    |        |
|----------------------------|--------|
| Real power (W)             | 41     |
| Real luminous flux (Lm)    | 3118   |
| Luminous efficiency (Lm/W) | 76.05  |
| Beam angle (º)             | 24     |
| IP                         | IP65   |
| Colour                     | White  |
| Control gear included      | Yes    |
| Control gear               | ON/OFF |
| Flicker Free               | Yes    |
| Light source               | LED    |
| Type of LED                | СОВ    |
| Colour temperature (K)     | 3000   |
| Colour consistency (SDCM)  | SDCM<3 |
| CRI                        | 90     |