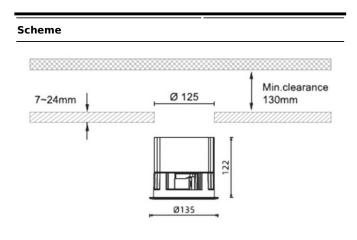

## Dimensions

## Product dimensions (mm) diam 135mmxheight 122mm

| Product                    |        |
|----------------------------|--------|
| Real power (W)             | 41     |
| Real luminous flux (Lm)    | 3118   |
| Luminous efficiency (Lm/W) | 76.05  |
| Beam angle (º)             | 24     |
| IP                         | IP65   |
| Colour                     | White  |
| Control gear included      | Yes    |
| Control gear               | ON/OFF |
| Flicker Free               | Yes    |
| Light source               | LED    |
| Type of LED                | СОВ    |
| Colour temperature (K)     | 3000   |
| Colour consistency (SDCM)  | SDCM<3 |
| CRI                        | 90     |