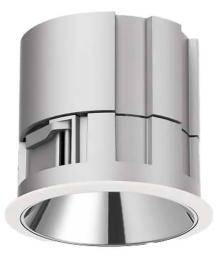

## Waterproof plus

Lavov downlight from the family Waterproof with a power of 15W and an optics 50o.With a total lumen output of 3118Im and a luminous efficiency of 76.05Im/W.DALI driver. Made in die cast aluminum and finished in White color. IP65 degree of protection.

## Product dimensions (mm) diam 135mmxheight 122mm

| Product                    |        |
|----------------------------|--------|
| Real power (W)             | 41     |
| Real luminous flux (Lm)    | 3118   |
| Luminous efficiency (Lm/W) | 76.05  |
| Beam angle (º)             | 24     |
| IP                         | IP65   |
| Colour                     | White  |
| Control gear included      | Yes    |
| Control gear               | DALI   |
| Flicker Free               | Yes    |
| Light source               | LED    |
| Type of LED                | СОВ    |
| Colour temperature (K)     | 3000   |
| Colour consistency (SDCM)  | SDCM<3 |
| CRI                        | 90     |