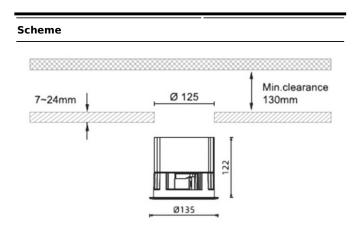

## Dimensions

## Product dimensions (mm) diam 135mmxheight 122mm

| Product                    |        |
|----------------------------|--------|
| Real power (W)             | 41     |
| Real luminous flux (Lm)    | 3118   |
| Luminous efficiency (Lm/W) | 76.05  |
| Beam angle (º)             | 24     |
| IP                         | IP65   |
| Colour                     | White  |
| Control gear included      | Yes    |
| Control gear               | DALI   |
| Flicker Free               | Yes    |
| Light source               | LED    |
| Type of LED                | СОВ    |
| Colour temperature (K)     | 3000   |
| Colour consistency (SDCM)  | SDCM<3 |
| CRI                        | 90     |