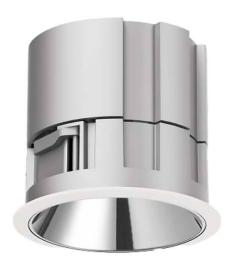

## Waterproof plus

Lavov downlight from the family Waterproof with a power of 15W and an optics 50o. With a total lumen output of 3118Im and a luminous efficiency of 76.05lm/W.DALI driver. Made in die cast aluminum and finished in White color. IP65 degree of protection.

## **Dimensions**

Product dimensions (mm) diam 135mmxheight 122mm