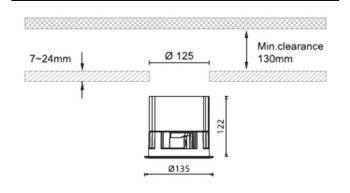

## Waterproof plus

Lavov downlight from the family Waterproof with a power of 15W and an optics 50o. With a total lumen output of 3118Im and a luminous efficiency of 76.05lm/W.DALI driver. Made in die cast aluminum and finished in White color. IP65 degree of protection.

| Item code    | 86.D042.4323.01               |  |
|--------------|-------------------------------|--|
| Product type | Outdoor                       |  |
| Category     | Recessed Wall & Ceiling       |  |
| Family       | Waterproof plus               |  |
| Pictograms   | 220 V CRI SDCM 3              |  |
|              | Driver INCL. 50000h L80B10 65 |  |

## **Dimensions**

Product dimensions (mm) diam 135mmxheight 122mm

## **Scheme**



| Product                    |        |
|----------------------------|--------|
| Real power (W)             | 41     |
| Real luminous flux (Lm)    | 3118   |
| Luminous efficiency (Lm/W) | 76.05  |
| Beam angle (º)             | 24     |
| IP                         | IP65   |
| Colour                     | White  |
| Control gear included      | Yes    |
| Control gear               | DALI   |
| Flicker Free               | Yes    |
| Light source               | LED    |
| Type of LED                | СОВ    |
| Colour temperature (K)     | 3000   |
| Colour consistency (SDCM)  | SDCM<3 |
| CRI                        | 90     |