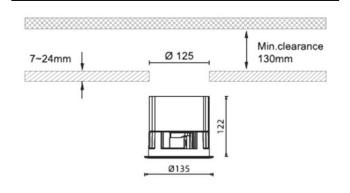

## Waterproof plus

Lavov downlight from the family Waterproof with a power of 15W and an optics 50o. With a total lumen output of 3191Im and a luminous efficiency of 77.83lm/W.ON/OFF driver. Made in die cast aluminum and finished in White color. IP65 degree of protection.

| Item code    | 86.D042.4331.01                         |  |
|--------------|-----------------------------------------|--|
| Product type | Outdoor  Recessed Wall & Ceiling        |  |
| Category     |                                         |  |
| Family       | Waterproof plus                         |  |
| Pictograms   | 220 v CRI SDCM 3                        |  |
|              | Driver On 50000h IP INCL. Off L80B10 65 |  |

## **Dimensions**

Product dimensions (mm) diam 135mmxheight 122mm

## **Scheme**



| Product                    |        |
|----------------------------|--------|
| Real power (W)             | 41     |
| Real luminous flux (Lm)    | 3191   |
| Luminous efficiency (Lm/W) | 77.83  |
| Beam angle (º)             | 36     |
| IP                         | IP65   |
| Colour                     | White  |
| Control gear included      | Yes    |
| Control gear               | ON/OFF |
| Flicker Free               | Yes    |
| Light source               | LED    |
| Type of LED                | СОВ    |
| Colour temperature (K)     | 3000   |
| Colour consistency (SDCM)  | SDCM<3 |
| CRI                        | 90     |