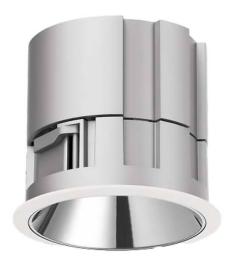

## Waterproof plus

Lavov downlight from the family Waterproof with a power of 15W and an optics 50o. With a total lumen output of 3191Im and a luminous efficiency of 77.83lm/W.ON/OFF driver. Made in die cast aluminum and finished in White color. IP65 degree of protection.

## **Dimensions**

Product dimensions (mm) diam 135mmxheight 122mm