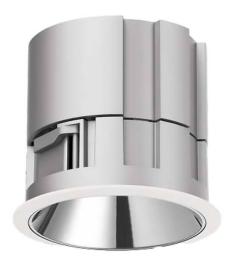

## Waterproof plus

Lavov downlight from the family Waterproof with a power of 15W and an optics 50o. With a total lumen output of 3191Im and a luminous efficiency of 77.83Im/W.DALI driver. Made in die cast aluminum and finished in White color. IP65 degree of protection.

## **Dimensions**

Product dimensions (mm) diam 135mmxheight 122mm