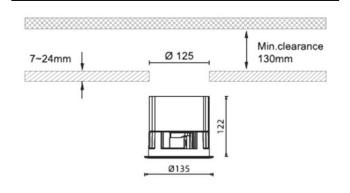

f with a power of 15W and an optics 50o. With a total lumen output of 3191Im and a luminous efficiency of 77.83lm/W.DALI driver. Made in die cast aluminum and finished in White color. IP65 degree of protection.

| Item code    | 86.D042.4333.01  Outdoor  Recessed Wall & Ceiling |  |
|--------------|---------------------------------------------------|--|
| Product type |                                                   |  |
| Category     |                                                   |  |
| Family       | Waterproof plus                                   |  |
| Pictograms   | □ 220 v CRI SDCM 3                                |  |
|              | Driver   50000h   IP   180B10   65                |  |

## **Dimensions**

Product dimensions (mm) diam 135mmxheight 122mm

## **Scheme**



| Product                    |        |
|----------------------------|--------|
| Real power (W)             | 41     |
| Real luminous flux (Lm)    | 3191   |
| Luminous efficiency (Lm/W) | 77.83  |
| Beam angle (º)             | 36     |
| IP                         | IP65   |
| Colour                     | White  |
| Control gear included      | Yes    |
| Control gear               | DALI   |
| Flicker Free               | Yes    |
| Light source               | LED    |
| Type of LED                | СОВ    |
| Colour temperature (K)     | 3000   |
| Colour consistency (SDCM)  | SDCM<3 |
| CRI                        | 90     |