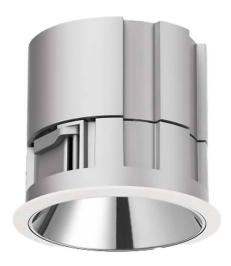

## Waterproof plus

Lavov downlight from the family Waterproof with a power of 15W and an optics 50o. With a total lumen output of 3191Im and a luminous efficiency of 77.83lm/W.DALI driver. Made in die cast aluminum and finished in White color. IP65 degree of protection.

| Item code    | 86.D042.4333.01  Outdoor  Recessed Wall & Ceiling |  |
|--------------|---------------------------------------------------|--|
| Product type |                                                   |  |
| Category     |                                                   |  |
| Family       | Waterproof plus                                   |  |
| Pictograms   | □ 220 v CRI SDCM 3                                |  |
|              | Driver   50000h   IP   180B10   65                |  |