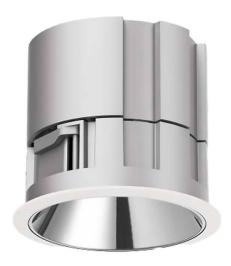

## Waterproof plus

Lavov downlight from the family Waterproof with a power of 15W and an optics 50o. With a total lumen output of 3141Im and a luminous efficiency of 76.61lm/W.ON/OFF driver. Made in die cast aluminum and finished in White color. IP65 degree of protection.