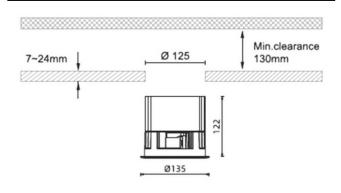

with a power of 15W and an optics 50o. With a total lumen output of 3141Im and a luminous efficiency of 76.61lm/W.ON/OFF driver. Made in die cast aluminum and finished in White color. IP65 degree of protection.

| Item code    | 86.D042.4341.01  Outdoor  Recessed Wall & Ceiling |  |
|--------------|---------------------------------------------------|--|
| Product type |                                                   |  |
| Category     |                                                   |  |
| Family       | Waterproof plus                                   |  |
| Pictograms   | □ 220 v CRI SDCM 3                                |  |
|              | Driver   On   50000h   IP   L80B10   65           |  |

## **Dimensions**

Product dimensions (mm) diam 135mmxheight 122mm

## **Scheme**



| Product                    |        |
|----------------------------|--------|
| Real power (W)             | 41     |
| Real luminous flux (Lm)    | 3141   |
| Luminous efficiency (Lm/W) | 76.61  |
| Beam angle (º)             | 60     |
| IP                         | IP65   |
| Colour                     | White  |
| Control gear included      | Yes    |
| Control gear               | ON/OFF |
| Flicker Free               | Yes    |
| Light source               | LED    |
| Type of LED                | СОВ    |
| Colour temperature (K)     | 3000   |
| Colour consistency (SDCM)  | SDCM<3 |
| CRI                        | 90     |