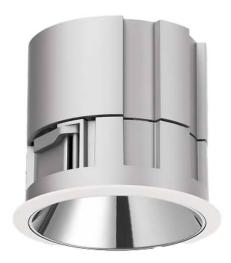

## Waterproof plus

Lavov downlight from the family Waterproof with a power of 15W and an optics 50o. With a total lumen output of 3141Im and a luminous efficiency of 76.61lm/W.ON/OFF driver. Made in die cast aluminum and finished in White color. IP65 degree of protection.

| Item code    | 86.D042.4341.01 Indoor Downlights Waterproof                                                      |  |
|--------------|---------------------------------------------------------------------------------------------------|--|
| Product type |                                                                                                   |  |
| Category     |                                                                                                   |  |
| Family       |