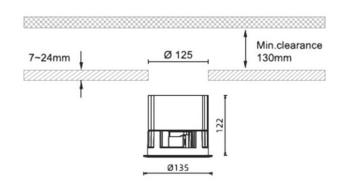

## **Dimensions**

Product dimensions (mm) diam 135mmxheight 122mm

## **Scheme**