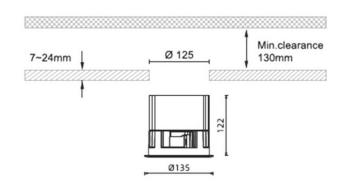

## Waterproof plus

Lavov downlight from the family Waterproof with a power of 15W and an optics 50o. With a total lumen output of 3141Im and a luminous efficiency of 76.61lm/W.DALI driver. Made in die cast aluminum and finished in White color. IP65 degree of protection.

| Item code    | 86.D042.4343.01<br>Outdoor         |  |
|--------------|------------------------------------|--|
| Product type |                                    |  |
| Category     | Recessed Wall & Ceiling            |  |
| Family       | Waterproof plus                    |  |
| Pictograms   | □ 220 V CRI SDCM 3 C€              |  |
|              | Driver   S0000h   IP   L80B10   65 |  |

## **Dimensions**

Product dimensions (mm) diam 135mmxheight 122mm

## **Scheme**



| Product                    |        |
|----------------------------|--------|
| Real power (W)             | 41     |
| Real luminous flux (Lm)    | 3141   |
| Luminous efficiency (Lm/W) | 76.61  |
| Beam angle (º)             | 60     |
| IP                         | IP65   |
| Colour                     | White  |
| Control gear included      | Yes    |
| Control gear               | DALI   |
| Flicker Free               | Yes    |
| Light source               | LED    |
| Type of LED                | СОВ    |
| Colour temperature (K)     | 3000   |
| Colour consistency (SDCM)  | SDCM<3 |
| CRI                        | 90     |