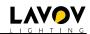

## Waterproof plus

Lavov downlight from the family Waterproof with a power of 15W and an optics 50o. With a total lumen output of 3141Im and a luminous efficiency of 76.61lm/W.DALI driver. Made in die cast aluminum and finished in White color. IP65 degree of protection.

| Item code    | 86.D042.4343.01<br>Outdoor         |  |
|--------------|------------------------------------|--|
| Product type |                                    |  |
| Category     | Recessed Wall & Ceiling            |  |
| Family       | Waterproof plus                    |  |
| Pictograms   | □ 220 V CRI SDCM 3 C€              |  |
|              | Driver   S0000h   IP   L80B10   65 |  |