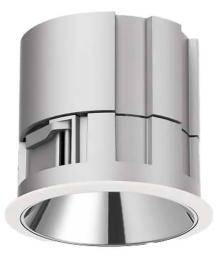

## Waterproof plus

Lavov downlight from the family Waterproof with a power of 15W and an optics 50o.With a total lumen output of 3141Im and a luminous efficiency of 76.61Im/W.DALI driver. Made in die cast aluminum and finished in White color. IP65 degree of protection.

## Product dimensions (mm) diam 135mmxheight 122mm

| Product                    |        |
|----------------------------|--------|
| Real power (W)             | 41     |
| Real luminous flux (Lm)    | 3141   |
| Luminous efficiency (Lm/W) | 76.61  |
| Beam angle (º)             | 60     |
| IP                         | IP65   |
| Colour                     | White  |
| Control gear included      | Yes    |
| Control gear               | DALI   |
| Flicker Free               | Yes    |
| Light source               | LED    |
| Type of LED                | СОВ    |
| Colour temperature (K)     | 3000   |
| Colour consistency (SDCM)  | SDCM<3 |
| CRI                        | 90     |