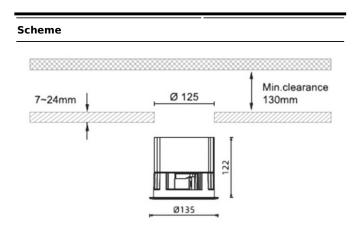

## Dimensions

## Product dimensions (mm) diam 135mmxheight 122mm

| Product                    |        |
|----------------------------|--------|
| Real power (W)             | 41     |
| Real luminous flux (Lm)    | 3141   |
| Luminous efficiency (Lm/W) | 76.61  |
| Beam angle (º)             | 60     |
| IP                         | IP65   |
| Colour                     | White  |
| Control gear included      | Yes    |
| Control gear               | DALI   |
| Flicker Free               | Yes    |
| Light source               | LED    |
| Type of LED                | СОВ    |
| Colour temperature (K)     | 3000   |
| Colour consistency (SDCM)  | SDCM<3 |
| CRI                        | 90     |