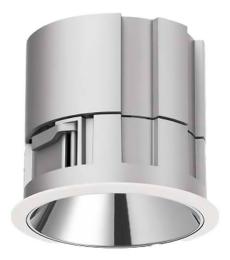

## **Waterproof plus**

Lavov downlight from the family Waterproof with a power of 15W and an optics 50o. With a total lumen output of 4456lm and a luminous efficiency of 74.27lm/W.ON/OFF driver. Made in die cast aluminum and finished in White color. IP65 degree of protection.

| Product                    |        |
|----------------------------|--------|
| Real power (W)             | 60     |
| Real luminous flux (Lm)    | 4456   |
| Luminous efficiency (Lm/W) | 74.27  |
| Beam angle (º)             | 15     |
| IP                         | IP65   |
| Colour                     | White  |
| Control gear included      | Yes    |
| Control gear               | ON/OFF |
| Flicker Free               | Yes    |
| Light source               | LED    |
| Type of LED                | СОВ    |
| Colour temperature (K)     | 3000   |
| Colour consistency (SDCM)  | SDCM<3 |
| CRI                        | 90     |