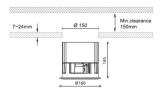

|
|              | Driver<br>INCL. On<br>Off 50000h<br>L80B10 IP<br>65 |

| Product                    |        |
|----------------------------|--------|
| Real power (W)             | 60     |
| Real luminous flux (Lm)    | 4456   |
| Luminous efficiency (Lm/W) | 74.27  |
| Beam angle (º)             | 15     |
| IP                         | IP65   |
| Colour                     | White  |
| Control gear included      | Yes    |
| Control gear               | ON/OFF |
| Flicker Free               | Yes    |
| Light source               | LED    |
| Type of LED                | СОВ    |
| Colour temperature (K)     | 3000   |
| Colour consistency (SDCM)  | SDCM<3 |
| CRI                        | 90     |

## Dimensions

Product dimensions (mm) diam 160mmxheight 145mm

## Scheme