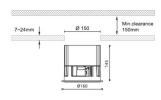

Waterproof with a power of 15W and an optics 50o.With a total lumen output of 4456lm and a luminous efficiency of 74.27lm/W.DALI driver. Made in die cast aluminum and finished in White color. IP65 degree of protection.

| ltem code    | 86.D042.5313.01                             |
|--------------|---------------------------------------------|
| Product type | Indoor                                      |
| Category     | Downlights                                  |
| Family       | Waterproof                                  |
| Subfamily    | Waterproof plus                             |
| lictograms   | 220 v CRI SDCM 3 CE                         |
|              | Driver<br>INCL. DALT 50000h IP<br>L80B10 65 |

## Dimensions

Product dimensions (mm) diam 160mmxheight 145mm

## Scheme



| Product                    |        |
|----------------------------|--------|
| Real power (W)             | 60     |
| Real luminous flux (Lm)    | 4456   |
| Luminous efficiency (Lm/W) | 74.27  |
| Beam angle (º)             | 15     |
| IP                         | IP65   |
| Colour                     | White  |
| Control gear included      | Yes    |
| Control gear               | DALI   |
| Flicker Free               | Yes    |
| Light source               | LED    |
| Type of LED                | СОВ    |
| Colour temperature (K)     | 3000   |
| Colour consistency (SDCM)  | SDCM<3 |
| CRI                        | 90     |
|                            |        |