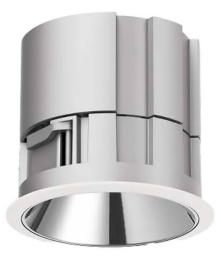

## Waterproof plus

Lavov downlight from the family Waterproof with a power of 15W and an optics 50o.With a total lumen output of 4456lm and a luminous efficiency of 74.27lm/W.DALI driver. Made in die cast aluminum and finished in White color. IP65 degree of protection.

| ltem code    | 86.D042.5313.01                             |
|--------------|---------------------------------------------|
| Product type | Indoor                                      |
| Category     | Downlights                                  |
| Family       | Waterproof                                  |
| Subfamily    | Waterproof plus                             |
| lictograms   | 220 v CRI SDCM 3 CE                         |
|              | Driver<br>INCL. DALT 50000h IP<br>L80B10 65 |