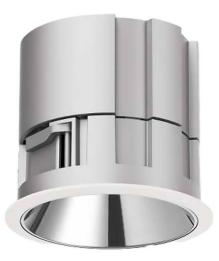

## Waterproof plus

Lavov downlight from the family Waterproof with a power of 15W and an optics 50o.With a total lumen output of 4563Im and a luminous efficiency of 76.05Im/W.ON/OFF driver. Made in die cast aluminum and finished in White color. IP65 degree of protection.

| ltem code    | 86.D042.5321.01                            |
|--------------|--------------------------------------------|
| Product type | Indoor                                     |
| Category     | Downlights                                 |
| Family       | Waterproof                                 |
| Subfamily    | Waterproof plus                            |
| Pictograms   | 220 v CRI SDCM 3 C €                       |
|              | Driver On 50000h IP<br>INCL. Off L80B10 65 |