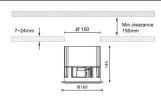

amily Waterproof with a power of 15W and an optics 50o.With a total lumen output of 4563Im and a luminous efficiency of 76.05Im/W.ON/OFF driver. Made in die cast aluminum and finished in White color. IP65 degree of protection.

| ltem code    | 86.D042.5321.01                            |
|--------------|--------------------------------------------|
| Product type | Indoor                                     |
| Category     | Downlights                                 |
| Family       | Waterproof                                 |
| Subfamily    | Waterproof plus                            |
| Pictograms   | 220 v CRI SDCM 3 C €                       |
|              | Driver On 50000h IP<br>INCL. Off L80B10 65 |

## Dimensions

Product dimensions (mm) diam 160mmxheight 145mm

## Scheme



| Product                    |        |
|----------------------------|--------|
| Real power (W)             | 60     |
| Real luminous flux (Lm)    | 4563   |
| Luminous efficiency (Lm/W) | 76.05  |
| Beam angle (º)             | 24     |
| IP                         | IP65   |
| Colour                     | White  |
| Control gear included      | Yes    |
| Control gear               | ON/OFF |
| Flicker Free               | Yes    |
| Light source               | LED    |
| Type of LED                | СОВ    |
| Colour temperature (K)     | 3000   |
| Colour consistency (SDCM)  | SDCM<3 |
| CRI                        | 90     |
|                            |        |