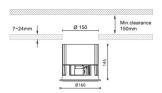

## **Waterproof plus**

Lavov downlight from the family Waterproof with a power of 15W and an optics 50o.With a total lumen output of 4563Im and a luminous efficiency of 76.05Im/W.DALI driver. Made in die cast aluminum and finished in White color. IP65 degree of protection.

| Item code    | 86.D042.5323.01               |
|--------------|-------------------------------|
| Product type | Indoor                        |
| Category     | Downlights                    |
| Family       | Waterproof                    |
| Subfamily    | Waterproof plus               |
| Pictograms   | 220 v CRI SDCM 3              |
|              | Driver   S0000h   L80B10   65 |

## Dimensions Product dimensions (mm) diam 160mmxheight 145mm

## Scheme



| Product                    |        |
|----------------------------|--------|
| Real power (W)             | 60     |
| Real luminous flux (Lm)    | 4563   |
| Luminous efficiency (Lm/W) | 76.05  |
| Beam angle (º)             | 24     |
| IP                         | IP65   |
| Colour                     | White  |
| Control gear included      | Yes    |
| Control gear               | DALI   |
| Flicker Free               | Yes    |
| Light source               | LED    |
| Type of LED                | СОВ    |
| Colour temperature (K)     | 3000   |
| Colour consistency (SDCM)  | SDCM<3 |
| CRI                        | 90     |