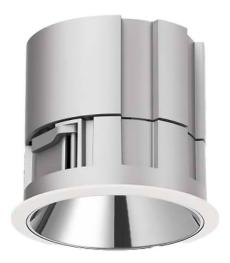

## **Waterproof plus**

Lavov downlight from the family Waterproof with a power of 15W and an optics 50o.With a total lumen output of 4563Im and a luminous efficiency of 76.05Im/W.DALI driver. Made in die cast aluminum and finished in White color. IP65 degree of protection.