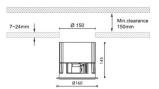

|
|              | Driver<br>INCL. On<br>Off 50000h<br>L80B10 IP<br>65 |

| Product                    |        |
|----------------------------|--------|
| Real power (W)             | 60     |
| Real luminous flux (Lm)    | 4670   |
| Luminous efficiency (Lm/W) | 77.83  |
| Beam angle (º)             | 36     |
| IP                         | IP65   |
| Colour                     | White  |
| Control gear included      | Yes    |
| Control gear               | ON/OFF |
| Flicker Free               | Yes    |
| Light source               | LED    |
| Type of LED                | СОВ    |
| Colour temperature (K)     | 3000   |
| Colour consistency (SDCM)  | SDCM<3 |
| CRI                        | 90     |

## Dimensions

Product dimensions (mm) diam 160mmxheight 145mm

## Scheme