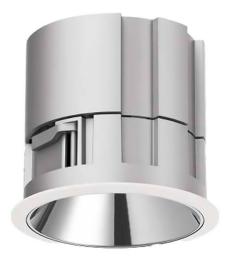

## **Waterproof plus**

Lavov downlight from the family Waterproof with a power of 15W and an optics 50o. With a total lumen output of 4670lm and a luminous efficiency of 77.83lm/W.ON/OFF driver. Made in die cast aluminum and finished in White color. IP65 degree of protection.

| Product                    |        |
|----------------------------|--------|
| Real power (W)             | 60     |
| Real luminous flux (Lm)    | 4670   |
| Luminous efficiency (Lm/W) | 77.83  |
| Beam angle (º)             | 36     |
| IP                         | IP65   |
| Colour                     | White  |
| Control gear included      | Yes    |
| Control gear               | ON/OFF |
| Flicker Free               | Yes    |
| Light source               | LED    |
| Type of LED                | СОВ    |
| Colour temperature (K)     | 3000   |
| Colour consistency (SDCM)  | SDCM<3 |
| CRI                        | 90     |