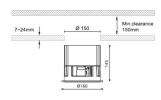

f plus

Lavov downlight from the family Waterproof with a power of 15W and an optics 50o.With a total lumen output of 4670lm and a luminous efficiency of 77.83lm/W.DALI driver. Made in die cast aluminum and finished in White color. IP65 degree of protection.

| ltem code    | 86.D042.5333.01                        |
|--------------|----------------------------------------|
| Product type | Indoor                                 |
| Category     | Downlights                             |
| Family       | Waterproof                             |
| Subfamily    | Waterproof plus                        |
| Pictograms   | 220 v CRI SDCM 3 CE                    |
|              | Driver<br>INCL. 50000h IP<br>L80B10 65 |

## Dimensions

Product dimensions (mm) diam 160mmxheight 145mm

## Scheme



| Product                    |        |
|----------------------------|--------|
| Real power (W)             | 60     |
| Real luminous flux (Lm)    | 4670   |
| Luminous efficiency (Lm/W) | 77.83  |
| Beam angle (º)             | 36     |
| IP                         | IP65   |
| Colour                     | White  |
| Control gear included      | Yes    |
| Control gear               | DALI   |
| Flicker Free               | Yes    |
| Light source               | LED    |
| Type of LED                | СОВ    |
| Colour temperature (K)     | 3000   |
| Colour consistency (SDCM)  | SDCM<3 |
| CRI                        | 90     |
|                            |        |