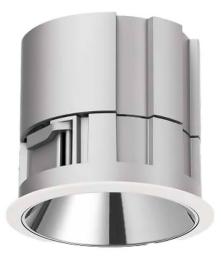

## Waterproof plus

Lavov downlight from the family Waterproof with a power of 15W and an optics 50o.With a total lumen output of 4670lm and a luminous efficiency of 77.83lm/W.DALI driver. Made in die cast aluminum and finished in White color. IP65 degree of protection.

## Dimensions

Product dimensions (mm) diam 160mmxheight 145mm