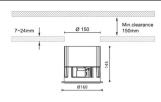

amily Waterproof with a power of 15W and an optics 50o.With a total lumen output of 4597Im and a luminous efficiency of 76.61Im/W.ON/OFF driver. Made in die cast aluminum and finished in White color. IP65 degree of protection.

| ltem code    | 86.D042.5341.01                            |
|--------------|--------------------------------------------|
| Product type | Indoor                                     |
| Category     | Downlights                                 |
| Family       | Waterproof                                 |
| Subfamily    | Waterproof plus                            |
| Pictograms   | 220 v CRI SDCM 3 CE                        |
|              | Driver On 50000h IP<br>INCL. Off L80810 65 |

## Dimensions

Product dimensions (mm) diam 160mmxheight 145mm

## Scheme



| Product                    |        |
|----------------------------|--------|
| Real power (W)             | 60     |
| Real luminous flux (Lm)    | 4597   |
| Luminous efficiency (Lm/W) | 76.61  |
| Beam angle (º)             | 60     |
| IP                         | IP65   |
| Colour                     | White  |
| Control gear included      | Yes    |
| Control gear               | ON/OFF |
| Flicker Free               | Yes    |
| Light source               | LED    |
| Type of LED                | СОВ    |
| Colour temperature (K)     | 3000   |
| Colour consistency (SDCM)  | SDCM<3 |
| CRI                        | 90     |
|                            |        |