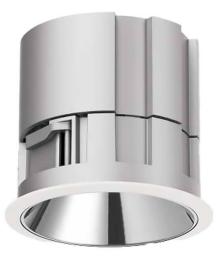

## Waterproof plus

Lavov downlight from the family Waterproof with a power of 15W and an optics 50o.With a total lumen output of 4597Im and a luminous efficiency of 76.61Im/W.ON/OFF driver. Made in die cast aluminum and finished in White color. IP65 degree of protection.

| ltem code    | 86.D042.5341.01                            |
|--------------|--------------------------------------------|
| Product type | Indoor                                     |
| Category     | Downlights                                 |
| Family       | Waterproof                                 |
| Subfamily    | Waterproof plus                            |
| Pictograms   | 220 v CRI SDCM 3 CE                        |
|              | Driver On 50000h IP<br>INCL. Off L80810 65 |