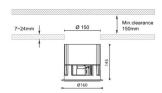

## **Waterproof plus**

Lavov downlight from the family Waterproof with a power of 15W and an optics 50o. With a total lumen output of 4597Im and a luminous efficiency of 76.61Im/W.DALI driver. Made in die cast aluminum and finished in White color. IP65 degree of protection.

| Item code    | 86.D042.5343.01               |
|--------------|-------------------------------|
| Product type | Indoor                        |
| Category     | Downlights                    |
| Family       | Waterproof                    |
| Subfamily    | Waterproof plus               |
| Pictograms   | 220 V CRI SDCM 3              |
|              | Driver INCL. 50000h L80B10 65 |

## Dimensions Product dimensions (mm) diam 160mmxheight 145mm

## Scheme



| Product                    |        |
|----------------------------|--------|
| Real power (W)             | 60     |
| Real luminous flux (Lm)    | 4597   |
| Luminous efficiency (Lm/W) | 76.61  |
| Beam angle (º)             | 60     |
| IP                         | IP65   |
| Colour                     | White  |
| Control gear included      | Yes    |
| Control gear               | DALI   |
| Flicker Free               | Yes    |
| Light source               | LED    |
| Type of LED                | СОВ    |
| Colour temperature (K)     | 3000   |
| Colour consistency (SDCM)  | SDCM<3 |
| CRI                        | 90     |