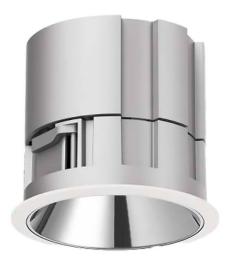

## **Waterproof plus**

Lavov downlight from the family Waterproof with a power of 15W and an optics 50o. With a total lumen output of 4597Im and a luminous efficiency of 76.61Im/W.DALI driver. Made in die cast aluminum and finished in White color. IP65 degree of protection.