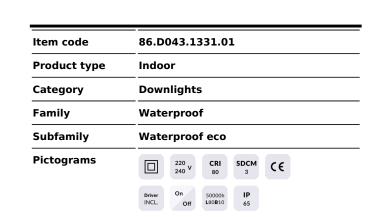

## DOWNLIGHTS - WATERPROOF

## Waterproof eco

Lavov downlight from the family Waterproof with a power of 10W and an optics 90°. With a real lumen output of 972.71lm and a luminous efficacy of 97.27lm/W. Made in die cast aluminium and finished in White color.CCT 3000K. Driver ON/OFF.