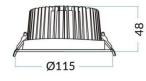

## Dimensions

**Product dimensions (mm)** 

115\*48

Scheme

| Product                    |        |
|----------------------------|--------|
| Real power (W)             | 10     |
| Real luminous flux (Lm)    | 972.7  |
| Luminous efficiency (Lm/W) | 97.27  |
| Beam angle (º)             | 90°    |
| IP                         | IP65   |
| Colour                     | White  |
| Control gear included      | Yes    |
| Control gear               | ON-OFF |
| Flicker Free               | Yes    |
| Light source               | LED    |
| Type of LED                | СОВ    |
| Colour temperature (K)     | 3000   |
| Colour consistency (SDCM)  | SDCM<5 |
| CRI                        | 80     |