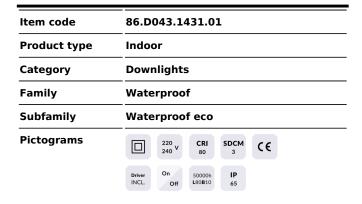

## **DOWNLIGHTS - WATERPROOF**

## Waterproof eco

Lavov downlight from the family Waterproof with a power of 10W and an optics 90°. With a real lumen output of 972.7lm and a luminous efficacy of 97.27lm/W. Made in die cast aluminium and finished in White color.CCT 4000K. Driver ON/OFF.

## Scheme

| Product                    |        |
|----------------------------|--------|
| Real power (W)             | 10     |
| Real luminous flux (Lm)    | 972.7  |
| Luminous efficiency (Lm/W) | 97.27  |
| Beam angle (º)             | 90°    |
| IP                         | IP65   |
| Colour                     | White  |
| Control gear included      | Yes    |
| Control gear               | ON-OFF |
| Flicker Free               | Yes    |
| Light source               | LED    |
| Type of LED                | СОВ    |
| Colour temperature (K)     | 4000   |
| Colour consistency (SDCM)  | SDCM<5 |
| CRI                        | 80     |