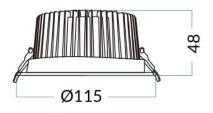

## **DOWNLIGHTS - WATERPROOF**



## Waterproof eco

Lavov downlight from the family Waterproof with a power of 10W and an optics 90°. With a real lumen output of 972.7lm and a luminous efficacy of 97.27lm/W. Made in die cast aluminium and finished in White color.CCT 4000K. Driver ON/OFF.



## Dimensions

**Product dimensions (mm)** 

115\*48

## Scheme



| Product                    |        |
|----------------------------|--------|
| Real power (W)             | 10     |
| Real luminous flux (Lm)    | 972.7  |
| Luminous efficiency (Lm/W) | 97.27  |
| Beam angle (º)             | 90°    |
| IP                         | IP65   |
| Colour                     | White  |
| Control gear included      | Yes    |
| Control gear               | ON-OFF |
| Flicker Free               | Yes    |
| Light source               | LED    |
| Type of LED                | СОВ    |
| Colour temperature (K)     | 4000   |
| Colour consistency (SDCM)  | SDCM<5 |
| CRI                        | 80     |