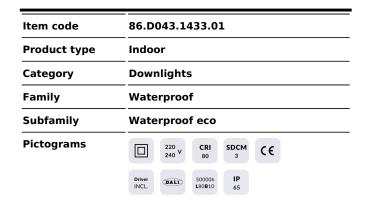

## DOWNLIGHTS - WATERPROOF

## Waterproof eco

Lavov downlight from the family Waterproof with a power of 10W and an optics 90°. With a real lumen output of 972.71lm and a luminous efficacy of 97.27lm/W. Made in die cast aluminium and finished in White color.CCT 4000K. Driver DALI.

## Scheme

| Product                    |        |
|----------------------------|--------|
| Real power (W)             | 10     |
| Real luminous flux (Lm)    | 972.7  |
| Luminous efficiency (Lm/W) | 97.27  |
| Beam angle (º)             | 90°    |
| IP                         | IP65   |
| Colour                     | White  |
| Control gear included      | Yes    |
| Control gear               | DALI   |
| Flicker Free               | Yes    |
| Light source               | LED    |
| Type of LED                | СОВ    |
| Colour temperature (K)     | 4000   |
| Colour consistency (SDCM)  | SDCM<5 |
| CRI                        | 80     |