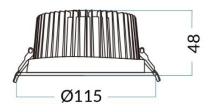

## DOWNLIGHTS - WATERPROOF



## Waterproof eco

Lavov downlight from the family Waterproof with a power of 10W and an optics 90°. With a real lumen output of 972.71lm and a luminous efficacy of 97.27lm/W. Made in die cast aluminium and finished in White color.CCT 4000K. Driver DALI.



## Dimensions

Product dimensions (mm)

115\*48

## Scheme



| Product                    |        |
|----------------------------|--------|
| Real power (W)             | 10     |
| Real luminous flux (Lm)    | 972.7  |
| Luminous efficiency (Lm/W) | 97.27  |
| Beam angle (º)             | 90°    |
| IP                         | IP65   |
| Colour                     | White  |
| Control gear included      | Yes    |
| Control gear               | DALI   |
| Flicker Free               | Yes    |
| Light source               | LED    |
| Type of LED                | СОВ    |
| Colour temperature (K)     | 4000   |
| Colour consistency (SDCM)  | SDCM<5 |
| CRI                        | 80     |