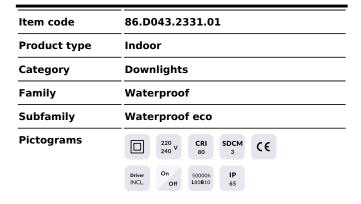

## DOWNLIGHTS - WATERPROOF

## Waterproof eco

Lavov downlight from the family Waterproof with a power of 18W and an optics 90°. With a real lumen output of 1532.3Im and a luminous efficacy of 85.13Im/W. Made in die cast aluminium and finished in White color.CCT 3000K. Driver ON/OFF.

## Scheme

| Product                    |        |
|----------------------------|--------|
| Real power (W)             | 18     |
| Real luminous flux (Lm)    | 1532.3 |
| Luminous efficiency (Lm/W) | 85.13  |
| Beam angle (º)             | 90°    |
| IP                         | IP65   |
| Colour                     | White  |
| Control gear included      | Yes    |
| Control gear               | ON-OFF |
| Flicker Free               | Yes    |
| Light source               | LED    |
| Type of LED                | СОВ    |
| Colour temperature (K)     | 3000   |
| Colour consistency (SDCM)  | SDCM<5 |
| CRI                        | 80     |