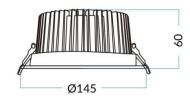

## DOWNLIGHTS - WATERPROOF



## Waterproof eco

Lavov downlight from the family Waterproof with a power of 18W and an optics 90°. With a real lumen output of 1532.3Im and a luminous efficacy of 85.13Im/W. Made in die cast aluminium and finished in White color.CCT 3000K. Driver ON/OFF.



## Dimensions

**Product dimensions (mm)** 

145\*60

## Scheme



| Product                    |        |
|----------------------------|--------|
| Real power (W)             | 18     |
| Real luminous flux (Lm)    | 1532.3 |
| Luminous efficiency (Lm/W) | 85.13  |
| Beam angle (º)             | 90°    |
| IP                         | IP65   |
| Colour                     | White  |
| Control gear included      | Yes    |
| Control gear               | ON-OFF |
| Flicker Free               | Yes    |
| Light source               | LED    |
| Type of LED                | СОВ    |
| Colour temperature (K)     | 3000   |
| Colour consistency (SDCM)  | SDCM<5 |
| CRI                        | 80     |