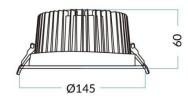

## Dimensions

**Product dimensions (mm)** 

145\*60

Scheme

| Product                    |        |
|----------------------------|--------|
| Real power (W)             | 18     |
| Real luminous flux (Lm)    | 1532.3 |
| Luminous efficiency (Lm/W) | 85.13  |
| Beam angle (º)             | 90°    |
| IP                         | IP65   |
| Colour                     | White  |
| Control gear included      | Yes    |
| Control gear               | DALI   |
| Flicker Free               | Yes    |
| Light source               | LED    |
| Type of LED                | СОВ    |
| Colour temperature (K)     | 3000   |
| Colour consistency (SDCM)  | SDCM<5 |
| CRI                        | 80     |