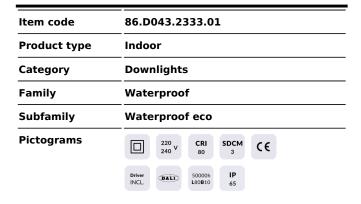

## DOWNLIGHTS - WATERPROOF

## Waterproof eco

Lavov downlight from the family Waterproof with a power of 18W and an optics 90°. With a real lumen output of 1532.3Im and a luminous efficacy of 85.13Im/W. Made in die cast aluminium and finished in White color.CCT 3000K. Driver DALI.